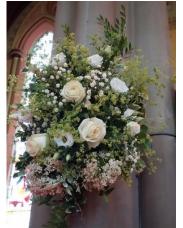

## Flower Price List 2018

Pedestal arrangements from £100 (by lectern, piano, porch or back pillar)

Pillar hangings from £40 each

**Table decoration in the Crypt** from £15 in vases (small), from £30 for a basic arrangement **Pulpit Jars** from £100

Please note these charges include locally sourced seasonal foliage. If foliage needs to be sourced from the wholesaler this may incur an extra charge.