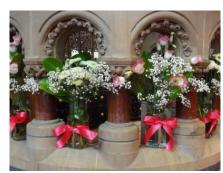

## Flower Price List 2018

Pedestal arrangements from £100 (by lectern, piano, porch or back pillar)

Pillar hangings from £40 each

**Table decoration in the Crypt** from £15 in vases (small), from £30 for a basic arrangement **Pulpit Jars** from £100