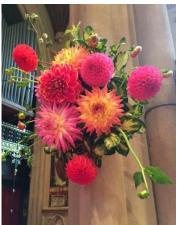

## Flower Price List 2018

Pedestal arrangements from £100 (by lectern, piano, porch or back pillar)

Pillar hangings from £40 each

**Table decoration in the Crypt** from £15 in vases (small), from £30 for a basic arrangement **Pulpit Jars** from £100

Please note these charges include locally sourced seasonal foliage. If foliage needs to be sourced from the wholesaler this may incur an extra charge.