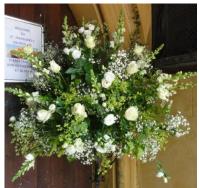

## Flower Price List 2018

Pedestal arrangements from £100 (by lectern, piano, porch or back pillar)

Pillar hangings from £40 each

**Table decoration in the Crypt** from £15 in vases (small), from £30 for a basic arrangement **Pulpit Jars** from £100

Please note these charges include locally sourced seasonal foliage. If foliage needs to be sourced from the wholesaler this may incur an extra charge.