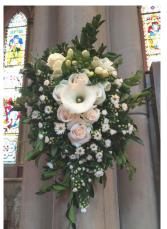

## Flower Price List 2018

Pedestal arrangements from £100 (by lectern, piano, porch or back pillar)

Pillar hangings from £40 each

**Table decoration in the Crypt** from £15 in vases (small), from £30 for a basic arrangement **Pulpit Jars** from £100