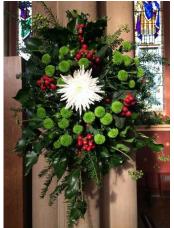

## Flower Price List 2018

Pedestal arrangements from £100 (by lectern, piano, porch or back pillar)

Pillar hangings from £40 each

**Table decoration in the Crypt** from £15 in vases (small), from £30 for a basic arrangement **Pulpit Jars** from £100