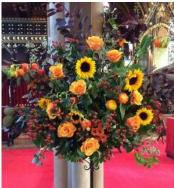

## Flower Price List 2018

Pedestal arrangements from £100 (by lectern, piano, porch or back pillar)

Pillar hangings from £40 each

**Table decoration in the Crypt** from £15 in vases (small), from £30 for a basic arrangement **Pulpit Jars** from £100

Please note these charges include locally sourced seasonal foliage. If foliage needs to be sourced from the wholesaler this may incur an extra charge.